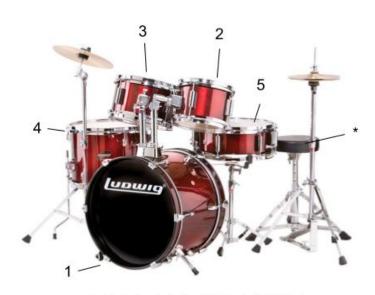

#### Drums:

- 1. Bass drum
- 2. Tom
- ☐ 3. Tom (optional)
- 4. Floor Tom
- 5. Snare Drum

Ludwig 5-piece Junior Drum Set with Cymbals & Hardware

## Cymbals:

- ☐ A. Hi-hats
- B. Crash

Ludwig 5-piece Junior Drum Set with Cymbals & Hardware

### Hardware:

- 1. Hi-Hat Stand
- 2. Tom mounts
- 3. Cymbal Stand
- 4. Snare drum stand
- 5. Bass drum Pedal
- 6. Tom legs
- \* Throne (Seat) shown above